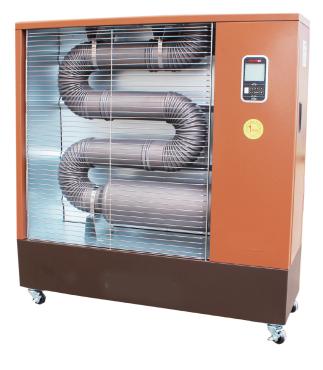

## *Kerosene/Diesel* **Far - Infrared Tube Heater**

From 30 up to 50% fuel cost saving

## **FEATURES**

Unique device installed to remove incomplete burning smell. Complete burning implemented, thanks to high load burner Emitting lots of far-inrared heater, thanks to special coating

| Model Name<br>Description   | IHO-095                  | IHO-115                 | IHO-135                  | IHO-155                  | IHO-175                    | IHO-205                   |
|-----------------------------|--------------------------|-------------------------|--------------------------|--------------------------|----------------------------|---------------------------|
| Fuel Consumption<br>(ℓ/h)   | 1                        | 1.2                     | 1.3                      | 1.5                      | 1.9                        | 2.2                       |
| Heating Capacity<br>Kcal/hr | 9,000                    | 11,000                  | 13,000                   | 15,000                   | 17,000                     | 20,000                    |
| Heating Area                | 59.6~77.5 m <sup>2</sup> | 72.9~94.7m <sup>²</sup> | 86.1~111.9m <sup>²</sup> | 99.3~129.1m <sup>²</sup> | 112.6~146.4 m <sup>²</sup> | 132.5~172.3m <sup>2</sup> |
| Power Supply                | AC220V50Hz / 60Hz        |                         |                          |                          |                            |                           |
| Power Consumption           | 40W                      | 40W                     |                          | 40W                      | 60W                        | 60W                       |
| Oil tank Capacity           | 30L                      | 30L                     | 45L                      | 45L                      | 45L                        | 45L                       |
| Dimension(WxDxH)            |                          |                         | 1305x320x950mm           |                          | 1305x320x950mm             |                           |